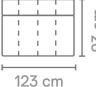

## (HXWXD) Milton module sofa

#### Material

Seats: nosag springs, comfort foam, upholstery. Back cushions: comfort foam.

77 x 117 x 93 cm **S52401AL** 

77 x 117 x 93 cm **S52401AR** 

77 x 93 x 93 cm

S52402

S52401ZA

77 x 150 x 93 cm **S52402AL** 

77 x 150 x 93 cm

S52402AR

77 x 123 x 93 cm

S52402ZA

77 x 114 x 93 cm \$5240C45

77 x 93 x 93 cm **S5240C0** 

77 x 123 x 155 cm **S5240LCHL** 

77 x 123 x 155 cm **S5240LCHR** 