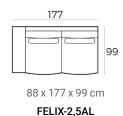

### Felix module sofa (HXWXD)

#### Sofa modules

Felix is one of our most comfortable sofas and is characterized by the round loungepart, wide armrests and lumbar cushions. It is available in modules so you can create a sofa to suit your wishes.

#### Material

Seats: springs, HR soft foam 35 kg/m3, HR extra soft foam 30kg/m3 fiber padding, upholstery. Back cushions: HR extra soft foam 23kg/m3, upholstery.

Deco cushion: ballfiber, feather and chopped foam mix, upholstery.

FELIX-1ZA