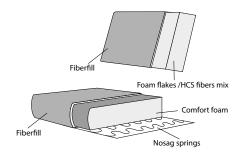

#### Material

Seats: nosag springs, fiberfill, comfort foam. Back cushions: Foam flakes.

S52302AL

80 x 150 x 106 cm S52302AR

80 x 180 x 106 cm S52302,5AL

80 x 180 x 106 cm S52302,5AR

S52303AL

S52303AR