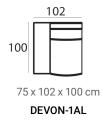

## (HXWXD) Devon module sofa

#### Sofa modules

Devon is a stylish sofa without loose cushions making it relatively maintenance free. By choosing the right modules you can create the sofa to your liking. The modules are completely upholstered so they can even be placed as stand alone.

#### Material

Seats: cold foam, soft cold foam, fiber padding, upholstery.

Back cushions: cold foam, fiber padding, upholstery.

DEVON-2AL

**DEVON-OTMOR** 

69 H: 44

44 x 69 x 101 cm **DEVON-P69X101** 