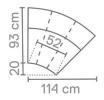

## (HXWXD) Milton module sofa

77 x 150 x 93 cm

S52402AR

77 x 123 x 93 cm

S52402ZA

77 x 114 x 93 cm \$5240C45

77 x 93 x 93 cm **S5240C0** 

77 x 123 x 155 cm **S5240LCHL** 

77 x 123 x 155 cm **S5240LCHR** 