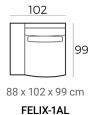

### Felix module sofa (HXWXD)

#### Sofa modules

Felix is one of our most comfortable sofas and is characterized by the round loungepart, wide armrests and lumbar cushions. It is available in modules so you can create a sofa to suit your wishes.

#### Material

Seats: springs, HR soft foam 35 kg/m3, HR extra soft foam 30kg/m3 fiber padding, upholstery. Back cushions: HR extra soft foam 23kg/m3, upholstery.

Deco cushion: ballfiber, feather and chopped foam mix, upholstery.

FELIX-1ZA

## combine to your wishes with the many different modules

See page 22 for all available fabrics.