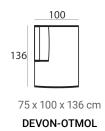

## (HXWXD) Devon module sofa

#### Material

Seats: cold foam, soft cold foam, fiber padding, upholstery.

Back cushions: cold foam, fiber padding, upholstery.

DEVON-2AL

**DEVON-OTMOR** 

69 H: 44

44 x 69 x 101 cm **DEVON-P69X101** 