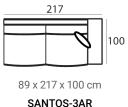

### Santos module sofa (HXWXD)

#### Sofa modules

The Santos module sofa has a contemporary and stylish design with a luxurious seat. Create your ultimate setup with the various modules Santos has to offer.

#### Material

Seats: cold foam, chopped foam, fiber padding, upholstery.

Back cushions: ballfiber and chopped foam mix, upholstery.