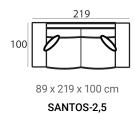

### Santos module sofa (HXWXD)

#### Sofa modules

The Santos module sofa has a contemporary and stylish design with a luxurious seat. Create your ultimate setup with the various modules Santos has to offer.

#### Material

Seats: cold foam, chopped foam, fiber padding, upholstery.

Back cushions: ballfiber and chopped foam mix, upholstery.

## combine to your wishes with the many different modules

See page 22 for all available fabrics.

Upholstered furniture is handmade using soft materials therefore measurements may vary up to +/- 5 cm.