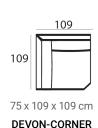

## (HXWXD) Devon module sofa

#### Sofa modules

Devon is a stylish sofa without loose cushions making it relatively maintenance free. By choosing the right modules you can create the sofa to your liking. The modules are completely upholstered so they can even be placed as stand alone.

#### Material

Seats: cold foam, soft cold foam, fiber padding, upholstery.

Back cushions: cold foam, fiber padding, upholstery.

DEVON-2AL

**DEVON-OTMOR** 

69 H: 44

44 x 69 x 101 cm **DEVON-P69X101** 