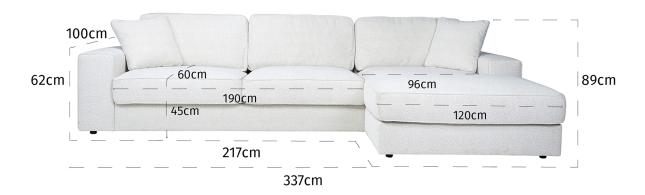

## Lund module sofa (HXWXD)

#### Sofa modules

The Lund sofa is super comfortable with wide armrests and comfy lumbar cushions. The sofa is available in modules, which creates the possibility to create various configurations to meet all your interior wishes.

#### Material

Seats: nosag springs, fiberfill, comfort foam. Back cushions: Foam flakes.

S52302AL

80 x 150 x 106 cm S52302AR

80 x 180 x 106 cm S52302,5AL

80 x 180 x 106 cm S52302,5AR

S52303AL

S52303AR

S5230LCHAL

80 x 150 x 170 cm S5230LCHAR

80 x 110 x 110 cm S5230CORNER

S52300TML

S52300TMR

42 x 106 x 66 cm

See page 22 for all available fabrics.