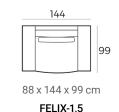

### Felix module sofa (HXWXD)

#### Sofa modules

Felix is one of our most comfortable sofas and is characterized by the round loungepart, wide armrests and lumbar cushions. It is available in modules so you can create a sofa to suit your wishes.

#### Material

Seats: springs, HR soft foam 35 kg/m3, HR extra soft foam 30kg/m3 fiber padding, upholstery. Back cushions: HR extra soft foam 23kg/m3, upholstery.

Deco cushion: ballfiber, feather and chopped foam mix, upholstery.

FELIX-1ZA

## combine to your wishes with the many different modules

See page 22 for all available fabrics.