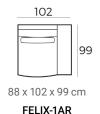

### Felix module sofa (HXWXD)

#### Sofa modules

Felix is one of our most comfortable sofas and is characterized by the round loungepart, wide armrests and lumbar cushions. It is available in modules so you can create a sofa to suit your wishes.

#### Material

Seats: springs, HR soft foam 35 kg/m3, HR extra soft foam 30kg/m3 fiber padding, upholstery. Back cushions: HR extra soft foam 23kg/m3, upholstery.

Deco cushion: ballfiber, feather and chopped foam mix, upholstery.

FELIX-1ZA

## combine to your wishes with the many different modules

See page 22 for all available fabrics.