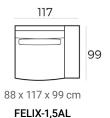

### Felix module sofa (HXWXD)

#### Sofa modules

Felix is one of our most comfortable sofas and is characterized by the round loungepart, wide armrests and lumbar cushions. It is available in modules so you can create a sofa to suit your wishes.

#### Material

Seats: springs, HR soft foam 35 kg/m3, HR extra soft foam 30kg/m3 fiber padding, upholstery. Back cushions: HR extra soft foam 23kg/m3, upholstery.

Deco cushion: ballfiber, feather and chopped foam mix, upholstery.

FELIX-1ZA