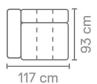

## (HXWXD) Milton module sofa

#### Material

Seats: nosag springs, comfort foam, upholstery. Back cushions: comfort foam.

77 x 117 x 93 cm **S52401AL** 

77 x 117 x 93 cm **S52401AR** 

77 x 93 x 93 cm

S52402

S52401ZA

77 x 150 x 93 cm **S52402AL** 