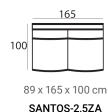

### Santos module sofa (HXWXD)

#### Sofa modules

The Santos module sofa has a contemporary and stylish design with a luxurious seat. Create your ultimate setup with the various modules Santos has to offer.

#### Material

Seats: cold foam, chopped foam, fiber padding, upholstery.

Back cushions: ballfiber and chopped foam mix, upholstery.