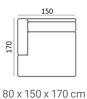

#### Material

Seats: nosag springs, fiberfill, comfort foam. Back cushions: Foam flakes.

S52302AL

80 x 150 x 106 cm S52302AR

80 x 180 x 106 cm S52302,5AL

80 x 180 x 106 cm S52302,5AR

S52303AL

S52303AR

S5230LCHAL

80 x 150 x 170 cm S5230LCHAR

80 x 110 x 110 cm S5230CORNER

S52300TML

S52300TMR

42 x 106 x 66 cm

See page 22 for all available fabrics.