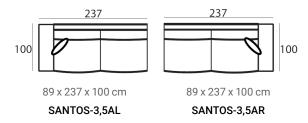

### Santos module sofa (HXWXD)

#### Sofa modules

The Santos module sofa has a contemporary and stylish design with a luxurious seat. Create your ultimate setup with the various modules Santos has to offer.

#### Material

Seats: cold foam, chopped foam, fiber padding, upholstery.

Back cushions: ballfiber and chopped foam mix, upholstery.