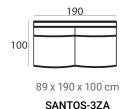

### Santos module sofa (HXWXD)

#### Sofa modules

The Santos module sofa has a contemporary and stylish design with a luxurious seat. Create your ultimate setup with the various modules Santos has to offer.

#### Material

Seats: cold foam, chopped foam, fiber padding, upholstery.

Back cushions: ballfiber and chopped foam mix, upholstery.