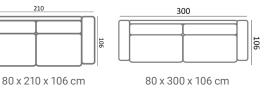

## Lund module sofa (HXWXD)

#### Material

Seats: nosag springs, fiberfill, comfort foam. Back cushions: Foam flakes.

S52302AL

80 x 150 x 106 cm S52302AR

80 x 180 x 106 cm S52302,5AL

80 x 180 x 106 cm S52302,5AR

S52303AL

S52303AR