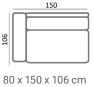

#### Material

Seats: nosag springs, fiberfill, comfort foam. Back cushions: Foam flakes.

S52302AL

80 x 150 x 106 cm S52302AR

80 x 180 x 106 cm S52302,5AL

80 x 180 x 106 cm S52302,5AR

S52303AL

S52303AR