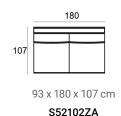

## (HXWXD) Pasha module sofa

#### Sofa modules

Pasha is a spacious, super comfortable sofa with wide arm rests and an armrest over the full length of the lounge module. As the modules are completely upholstered they can even be placed as stand alone.

#### Material

Seats: springs, cold foam, upholstery. Back cushions: ballfiber and chopped foam mix, upholstery.

S5210LCHR

S5210P107

41 x 104 x 45 cm **6524 BLACK** 

See page 22 for all available fabrics.