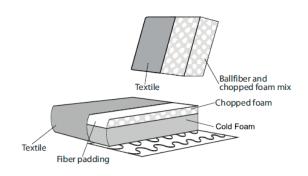

#### Material

Seats: cold foam, chopped foam, fiber padding, upholstery.

Back cushions: ballfiber and chopped foam mix, upholstery.