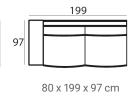

### Fratelli module sofa (HXWXD)

#### Sofa modules

The Fratelli sofas are characterized by a sleek, clean appearance. The sofa is available in modules, which creates the possibility to create various configurations to meet all your interior wishes.

#### Material

Seats: springs, HR soft foam, HR extra soft foam, fiber padding, upholstery.

Back cushions: HR soft foam, fiber padding, HR soft foam

FRATELLI-1,5ZA

FRATELLI-3AL