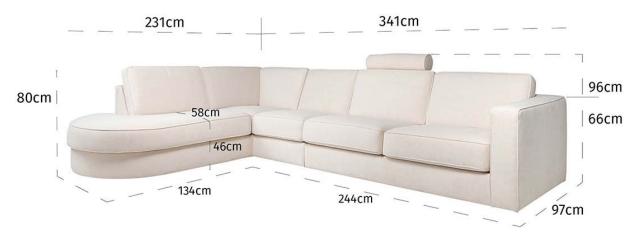

#### Sofa modules

The Lund sofa is super comfortable with wide armrests and comfy lumbar cushions. The sofa is available in modules, which creates the possibility to create various configurations to meet all your interior wishes.