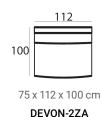

## (HXWXD) Devon module sofa

#### Sofa modules

Devon is a stylish sofa without loose cushions making it relatively maintenance free. By choosing the right modules you can create the sofa to your liking. The modules are completely upholstered so they can even be placed as stand alone.

#### Material

Seats: cold foam, soft cold foam, fiber padding, upholstery.

Back cushions: cold foam, fiber padding, upholstery.

DEVON-2AL

**DEVON-OTMOR** 

69 H: 44

44 x 69 x 101 cm **DEVON-P69X101** 