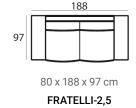

### Fratelli module sofa (HXWXD)

#### Sofa modules

The Fratelli sofas are characterized by a sleek, clean appearance. The sofa is available in modules, which creates the possibility to create various configurations to meet all your interior wishes.

#### Material

Seats: springs, HR soft foam, HR extra soft foam, fiber padding, upholstery.

Back cushions: HR soft foam, fiber padding, HR soft foam

FRATELLI-1,5ZA

FRATELLI-3AL