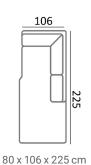

## Lund module sofa (HXWXD)

S5230LCHAL

80 x 150 x 170 cm S5230LCHAR

80 x 110 x 110 cm S5230CORNER

S52300TML

S52300TMR

42 x 106 x 66 cm

See page 22 for all available fabrics.