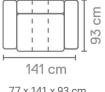

#### Material

Seats: nosag springs, comfort foam, upholstery. Back cushions: comfort foam.

77 x 117 x 93 cm **S52401AL** 

77 x 117 x 93 cm **S52401AR** 

77 x 93 x 93 cm

S52402

S52401ZA

77 x 150 x 93 cm **S52402AL** 