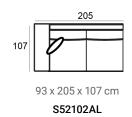

## (HXWXD) Pasha module sofa

#### Sofa modules

Pasha is a spacious, super comfortable sofa with wide arm rests and an armrest over the full length of the lounge module. As the modules are completely upholstered they can even be placed as stand alone.

#### Material

Seats: springs, cold foam, upholstery. Back cushions: ballfiber and chopped foam mix, upholstery.

S5210LCHR

S5210P107

41 x 104 x 45 cm **6524 BLACK** 

See page 22 for all available fabrics.