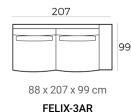

### Felix module sofa (HXWXD)

#### Sofa modules

Felix is one of our most comfortable sofas and is characterized by the round loungepart, wide armrests and lumbar cushions. It is available in modules so you can create a sofa to suit your wishes.

#### Material

Seats: springs, HR soft foam 35 kg/m3, HR extra soft foam 30kg/m3 fiber padding, upholstery. Back cushions: HR extra soft foam 23kg/m3, upholstery.

Deco cushion: ballfiber, feather and chopped foam mix, upholstery.