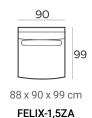

### Felix module sofa (HXWXD)

#### Sofa modules

Felix is one of our most comfortable sofas and is characterized by the round loungepart, wide armrests and lumbar cushions. It is available in modules so you can create a sofa to suit your wishes.

#### Material

Seats: springs, HR soft foam 35 kg/m3, HR extra soft foam 30kg/m3 fiber padding, upholstery. Back cushions: HR extra soft foam 23kg/m3, upholstery.

Deco cushion: ballfiber, feather and chopped foam mix, upholstery.

FELIX-1ZA