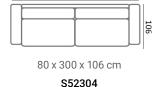

#### Material

Seats: nosag springs, fiberfill, comfort foam. Back cushions: Foam flakes.

S52302AL

80 x 150 x 106 cm S52302AR

80 x 180 x 106 cm S52302,5AL

80 x 180 x 106 cm S52302,5AR

S52303AL

S52303AR