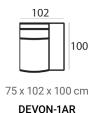

## (HXWXD) Devon module sofa

#### Sofa modules

Devon is a stylish sofa without loose cushions making it relatively maintenance free. By choosing the right modules you can create the sofa to your liking. The modules are completely upholstered so they can even be placed as stand alone.

#### Material

Seats: cold foam, soft cold foam, fiber padding, upholstery.

Back cushions: cold foam, fiber padding, upholstery.

DEVON-2AL

**DEVON-OTMOR** 

69 H: 44

44 x 69 x 101 cm **DEVON-P69X101** 