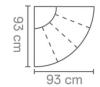

S5230LCHAL

80 x 150 x 170 cm S5230LCHAR

80 x 110 x 110 cm S5230CORNER

S52300TML

S52300TMR

42 x 106 x 66 cm

See page 22 for all available fabrics.