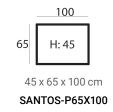

### Santos module sofa (HXWXD)

#### Sofa modules

The Santos module sofa has a contemporary and stylish design with a luxurious seat. Create your ultimate setup with the various modules Santos has to offer.

#### Material

Seats: cold foam, chopped foam, fiber padding, upholstery.

Back cushions: ballfiber and chopped foam mix, upholstery.