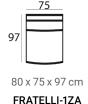

### Fratelli module sofa (HXWXD)

#### Sofa modules

The Fratelli sofas are characterized by a sleek, clean appearance. The sofa is available in modules, which creates the possibility to create various configurations to meet all your interior wishes.

#### Material

Seats: springs, HR soft foam, HR extra soft foam, fiber padding, upholstery.

Back cushions: HR soft foam, fiber padding, HR soft foam

FRATELLI-1,5ZA

FRATELLI-3AL