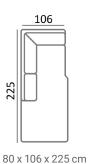

## Lund module sofa (HXWXD)

S5230LCHAL

80 x 150 x 170 cm S5230LCHAR

80 x 110 x 110 cm S5230CORNER

S52300TML

S52300TMR

42 x 106 x 66 cm

See page 22 for all available fabrics.