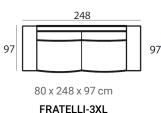

### Fratelli module sofa (HXWXD)

#### Sofa modules

The Fratelli sofas are characterized by a sleek, clean appearance. The sofa is available in modules, which creates the possibility to create various configurations to meet all your interior wishes.

#### Material

Seats: springs, HR soft foam, HR extra soft foam, fiber padding, upholstery.

Back cushions: HR soft foam, fiber padding, HR soft foam

FRATELLI-1,5ZA

FRATELLI-3AL