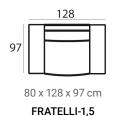

### Fratelli module sofa (HXWXD)

#### Sofa modules

The Fratelli sofas are characterized by a sleek, clean appearance. The sofa is available in modules, which creates the possibility to create various configurations to meet all your interior wishes.

#### Material

Seats: springs, HR soft foam, HR extra soft foam, fiber padding, upholstery.

Back cushions: HR soft foam, fiber padding, HR soft foam

FRATELLI-1,5ZA

FRATELLI-3AL