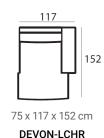

## (HXWXD) Devon module sofa

#### Sofa modules

Devon is a stylish sofa without loose cushions making it relatively maintenance free. By choosing the right modules you can create the sofa to your liking. The modules are completely upholstered so they can even be placed as stand alone.

#### Material

Seats: cold foam, soft cold foam, fiber padding, upholstery.

Back cushions: cold foam, fiber padding, upholstery.

DEVON-2AL

**DEVON-OTMOR** 

69 H: 44

44 x 69 x 101 cm **DEVON-P69X101** 