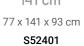

#### Material

Seats: nosag springs, fiberfill, comfort foam. Back cushions: Foam flakes.

S52302AL

80 x 150 x 106 cm S52302AR

80 x 180 x 106 cm S52302,5AL

80 x 180 x 106 cm S52302,5AR

S52303AL

S52303AR