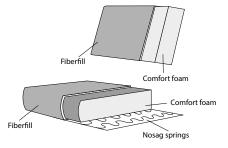

#### Material

Seats: nosag springs, fiberfill, comfort foam. Back cushions: Foam flakes.

S52302AL

80 x 150 x 106 cm S52302AR

80 x 180 x 106 cm S52302,5AL

80 x 180 x 106 cm S52302,5AR

S52303AL

S52303AR

#### Material

Seats: springs, soft foam, feather and chopped foam mix, upholstery.

Back cushions: feather and chopped foam mix, upholstery.

See page 22 for all available fabrics.