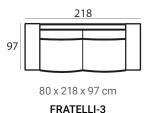

### Fratelli module sofa (HXWXD)

#### Sofa modules

The Fratelli sofas are characterized by a sleek, clean appearance. The sofa is available in modules, which creates the possibility to create various configurations to meet all your interior wishes.

#### Material

Seats: springs, HR soft foam, HR extra soft foam, fiber padding, upholstery.

Back cushions: HR soft foam, fiber padding, HR soft foam

FRATELLI-1,5ZA

FRATELLI-3AL