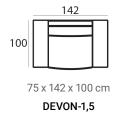

## (HXWXD) Devon module sofa

#### Sofa modules

Devon is a stylish sofa without loose cushions making it relatively maintenance free. By choosing the right modules you can create the sofa to your liking. The modules are completely upholstered so they can even be placed as stand alone.

#### Material

Seats: cold foam, soft cold foam, fiber padding, upholstery.

Back cushions: cold foam, fiber padding, upholstery.

DEVON-2AL

**DEVON-OTMOR** 

69 H: 44

44 x 69 x 101 cm **DEVON-P69X101** 