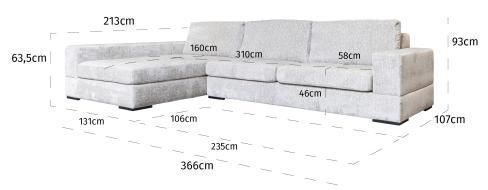

## Lund module sofa (HXWXD)

#### Sofa modules

The Lund sofa is super comfortable with wide armrests and comfy lumbar cushions. The sofa is available in modules, which creates the possibility to create various configurations to meet all your interior wishes.

#### Material

Seats: nosag springs, fiberfill, comfort foam. Back cushions: Foam flakes.

S52302AL

80 x 150 x 106 cm S52302AR

80 x 180 x 106 cm S52302,5AL

80 x 180 x 106 cm S52302,5AR

S52303AL

S52303AR

S5230LCHAL

80 x 150 x 170 cm S5230LCHAR

80 x 110 x 110 cm S5230CORNER

S52300TML

S52300TMR

42 x 106 x 66 cm

See page 22 for all available fabrics.