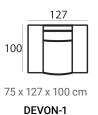

## (HXWXD) Devon module sofa

#### Material

Seats: cold foam, soft cold foam, fiber padding, upholstery.

Back cushions: cold foam, fiber padding, upholstery.

DEVON-2AL

**DEVON-OTMOR** 

69 H: 44

44 x 69 x 101 cm **DEVON-P69X101** 