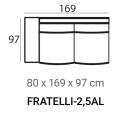

### Fratelli module sofa (HXWXD)

#### Sofa modules

The Fratelli sofas are characterized by a sleek, clean appearance. The sofa is available in modules, which creates the possibility to create various configurations to meet all your interior wishes.

#### Material

Seats: springs, HR soft foam, HR extra soft foam, fiber padding, upholstery.

Back cushions: HR soft foam, fiber padding, HR soft foam

FRATELLI-1,5ZA

FRATELLI-3AL