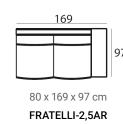

### Fratelli module sofa (HXWXD)

#### Sofa modules

The Fratelli sofas are characterized by a sleek, clean appearance. The sofa is available in modules, which creates the possibility to create various configurations to meet all your interior wishes.

#### Material

Seats: springs, HR soft foam, HR extra soft foam, fiber padding, upholstery.

Back cushions: HR soft foam, fiber padding, HR soft foam

FRATELLI-1,5ZA

FRATELLI-3AL