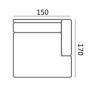

#### Material

Seats: nosag springs, fiberfill, comfort foam. Back cushions: Foam flakes.

S52302AL

80 x 150 x 106 cm S52302AR

80 x 180 x 106 cm S52302,5AL

80 x 180 x 106 cm S52302,5AR

S52303AL

S52303AR

S5230LCHAL

80 x 150 x 170 cm S5230LCHAR

80 x 110 x 110 cm S5230CORNER

S52300TML

S52300TMR

42 x 106 x 66 cm

See page 22 for all available fabrics.