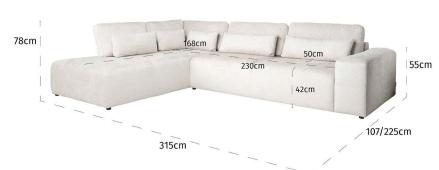

## Lund module sofa (HXWXD)

#### Sofa modules

The Lund sofa is super comfortable with wide armrests and comfy lumbar cushions. The sofa is available in modules, which creates the possibility to create various configurations to meet all your interior wishes.