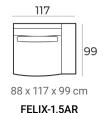

### Felix module sofa (HXWXD)

#### Sofa modules

Felix is one of our most comfortable sofas and is characterized by the round loungepart, wide armrests and lumbar cushions. It is available in modules so you can create a sofa to suit your wishes.

#### Material

Seats: springs, HR soft foam 35 kg/m3, HR extra soft foam 30kg/m3 fiber padding, upholstery. Back cushions: HR extra soft foam 23kg/m3, upholstery.

Deco cushion: ballfiber, feather and chopped foam mix, upholstery.

FELIX-1ZA