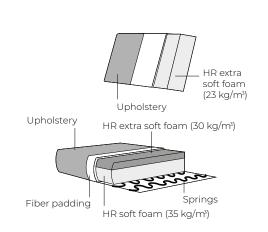

#### Material

Seats: springs, HR soft foam 35 kg/m3, HR extra soft foam 30kg/m3 fiber padding, upholstery. Back cushions: HR extra soft foam 23kg/m3, upholstery.

Deco cushion: ballfiber, feather and chopped foam mix, upholstery.