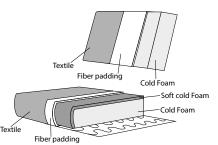

#### Material

Seats: cold foam, soft cold foam, fiber padding, upholstery.

Back cushions: cold foam, fiber padding, upholstery.

DEVON-2AL

**DEVON-OTMOR** 

69 H: 44

44 x 69 x 101 cm **DEVON-P69X101** 