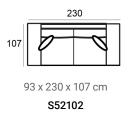

## (HXWXD) Pasha module sofa

#### Sofa modules

Pasha is a spacious, super comfortable sofa with wide arm rests and an armrest over the full length of the lounge module. As the modules are completely upholstered they can even be placed as stand alone.

#### Material

Seats: springs, cold foam, upholstery. Back cushions: ballfiber and chopped foam mix, upholstery.

S5210LCHR

S5210P107

41 x 104 x 45 cm **6524 BLACK** 

See page 22 for all available fabrics.