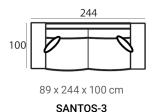

### Santos module sofa (HXWXD)

#### Sofa modules

The Santos module sofa has a contemporary and stylish design with a luxurious seat. Create your ultimate setup with the various modules Santos has to offer.

#### Material

Seats: cold foam, chopped foam, fiber padding, upholstery.

Back cushions: ballfiber and chopped foam mix, upholstery.