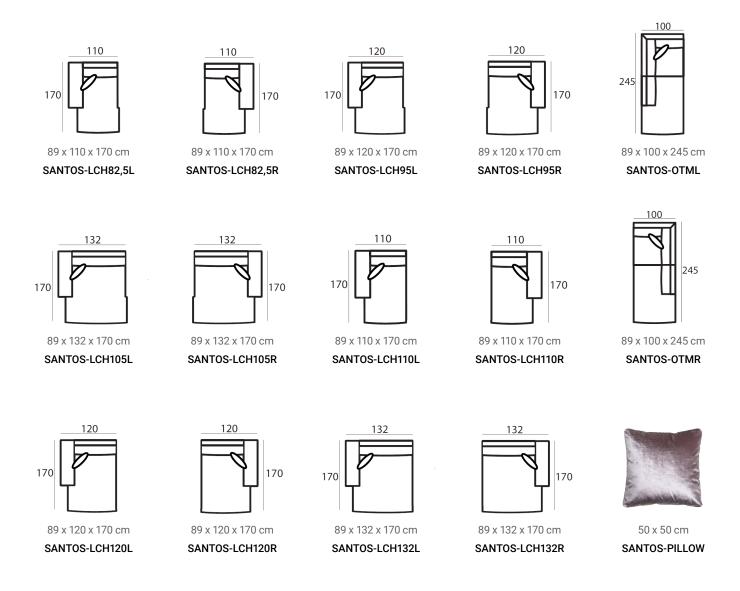

### Santos module sofa (HXWXD)

#### Sofa modules

The Santos module sofa has a contemporary and stylish design with a luxurious seat. Create your ultimate setup with the various modules Santos has to offer.

#### Material

Seats: cold foam, chopped foam, fiber padding, upholstery.

Back cushions: ballfiber and chopped foam mix, upholstery.

## combine to your wishes with the many different modules

See page 22 for all available fabrics.

Upholstered furniture is handmade using soft materials therefore measurements may vary up to +/- 5 cm.