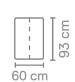

44 x 60 x 93 cm **S5240P60** 

44 x 93 x 93 cm \$5240P93

See page 22 for all available fabrics.