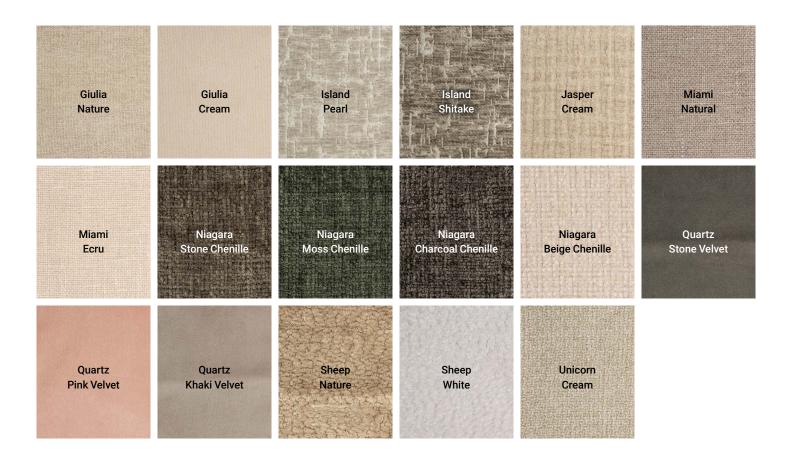

## Customize fabric colors

| Fabric  | Description                                                                                                                                                                                                                                                                                                                                                    | Composition faceside | Martindale | Pilling | Colour<br>Fastness |
|---------|----------------------------------------------------------------------------------------------------------------------------------------------------------------------------------------------------------------------------------------------------------------------------------------------------------------------------------------------------------------|----------------------|------------|---------|--------------------|
| Giulia  | Giulia is woven from a blend of yarns and stands out with its distinctive noble appearance. The stylish impression convinces with its beautiful, natural look, especially with its rich character and soft touch.                                                                                                                                              | 85% PES,<br>15%VI    | >85.000    | 5       | 4-5                |
| Island  | Island is a fabric that will lift the appearance of any furniture item on its own. The dessin shines slightly and is luxurious with the use of heavy chenille yarns, therefore it can be styled both as an interior basis or accent fabric.                                                                                                                    | 100% PES             | 55.000     | 5       | 4-5                |
| Jasper  | The contemporary interpretation of the ribbed, velvet-like fabric. The extraordinary retro wave is interrupted by an exciting stiffness. The exciting image of the yarn-dyed chenille fabric is supported by a melange effect.                                                                                                                                 | 100% PES             | >35.000    | 4-5     | 5                  |
| Miami   | A nice, elegant and soft quality with voluminous grip. Chenille fabrics, such as Miami, are perfect for creating cozy, warm and elegant furniture. Kindly note that during use a sitting mirror/ seat depression will appear, this can be minimized by brushing Miami on a regular base. Important is to mention that this can never be taken away completely. | 70% PES,<br>30%VI    | 85.000     | 4       | 4-5                |
| Niagara | Niagara is a soft and lofty chenille fabric. It's made of 100% PES and has no backing, making it very drapable.                                                                                                                                                                                                                                                | 100% PES             | 100.000    | 4       | 5-6                |
| Quartz  | Quartz is a knitted velvet which is named after the gemstone because of its exquisite qualities. With its very fine high pile, matt look and extreme softness, this fabric is usable in many different applications.                                                                                                                                           | 100% PES             | 45.000     | 4-5     | 4-5                |
| Sheep   | Sheep is a fluffy fabric with a trendy look. The finely coordinated colors add the finishing touch to the extremely soft feel. Sheep is made of pure polyester, which makes it particularly durable.                                                                                                                                                           | 100% PES             | > 35.000   | 4-5     | 6                  |
| Unicorn | Unicorn is a trendy structural fabric with a discreet two-colored finish. Unicorn also appeals by an extremely soft feel, which is created using chenille yarn. Unicorn is breathable, with a surface structure that looks fresh and trendy.                                                                                                                   | 100% PES             | > 35.000   | 4-5     | 6                  |