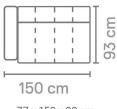

## Lund module sofa (HXWXD)

#### Material

Seats: nosag springs, fiberfill, comfort foam. Back cushions: Foam flakes.

S52302AL

80 x 150 x 106 cm S52302AR

80 x 180 x 106 cm S52302,5AL

80 x 180 x 106 cm S52302,5AR

S52303AL

S52303AR

S5230LCHAL

80 x 150 x 170 cm S5230LCHAR

80 x 110 x 110 cm S5230CORNER

S52300TML

S52300TMR

42 x 106 x 66 cm

See page 22 for all available fabrics.