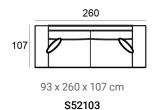

## (HXWXD) Pasha module sofa

#### Sofa modules

Pasha is a spacious, super comfortable sofa with wide arm rests and an armrest over the full length of the lounge module. As the modules are completely upholstered they can even be placed as stand alone.

#### Material

Seats: springs, cold foam, upholstery. Back cushions: ballfiber and chopped foam mix, upholstery.

S5210LCHR

S5210P107

41 x 104 x 45 cm **6524 BLACK** 

See page 22 for all available fabrics.