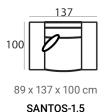

### Santos module sofa (HXWXD)

#### Sofa modules

The Santos module sofa has a contemporary and stylish design with a luxurious seat. Create your ultimate setup with the various modules Santos has to offer.

#### Material

Seats: cold foam, chopped foam, fiber padding, upholstery.

Back cushions: ballfiber and chopped foam mix, upholstery.

## combine to your wishes with the many different modules

See page 22 for all available fabrics.

Upholstered furniture is handmade using soft materials therefore measurements may vary up to +/- 5 cm.