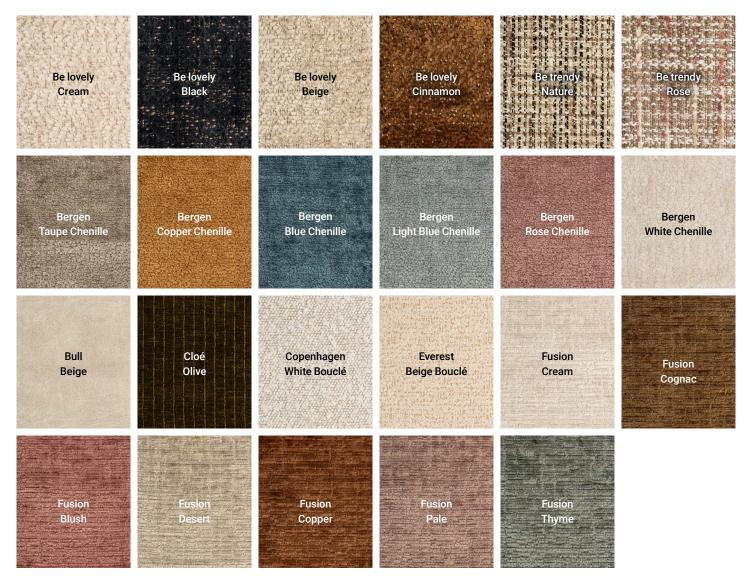

## Customize fabric colors

| Fabric    | Description                                                                                                                                                                                                                                                                                                                                                                                                                                               | Composition faceside | Martindale | Pilling | Colour<br>Fastness |
|-----------|-----------------------------------------------------------------------------------------------------------------------------------------------------------------------------------------------------------------------------------------------------------------------------------------------------------------------------------------------------------------------------------------------------------------------------------------------------------|----------------------|------------|---------|--------------------|
| Be lovely | Be Lovely is a very soft and fluffy fabric with a trendy look. The finely coordinated colors add the finishing touch to the extremely soft feel. Thanks to its soft feel, the fabric looks very luxurious                                                                                                                                                                                                                                                 | 100% PES             | >45.000    | 4-5     | 6                  |
| Be trendy | A real eye-catcher - the fabric Be Trendy is a woven article that elegantly combines Melounge yarns with chenille yarns. Absolutely TRENDY.                                                                                                                                                                                                                                                                                                               | 100% PES             | 60.000     | 4       | 6                  |
| Bergen    | Bergen, a landscape of intricating heavy chenille. This rich upholstery fabric has a soft touch.                                                                                                                                                                                                                                                                                                                                                          | 100% PES             | 100.000    | 5       | 5                  |
| Bull      | The unique characteristic of this article is the "leather aspect" together with the pleasant handfeel of fabric. The backing of Bull exists out of 100% recycled leather fibres. Leather leftovers are ground by a shredder and after a special process flocked on a knitted microfiber. This unique leather fibre backing creates this special, comfortable and thick grip. The top layer is a knitted microsuede with a leather print and an embossing. | 100% PES             | 32.000     | 3-4     | 3-4                |
| Cloé      | Cloe is a classic and stylish cord-velour that stands out with its stunning feel. This beautiful chenille jacquard makes any piece of furniture look trendy.                                                                                                                                                                                                                                                                                              | 100% PES             | 48.000     | 5       | 5                  |
|           | Copenhagen is a trendy bouclé fabric. This bouclé fabric has a looped appearance and knotted surface that ensures a natural look and ultimate soft touch.                                                                                                                                                                                                                                                                                                 | 100% PES             | 100.000    | 5       | 5                  |
| Everest   | Everest is a bouclé fabric with a subtle two-tone effect. Made with 100% recycled polyester yarns.                                                                                                                                                                                                                                                                                                                                                        | 100% PES             | 80.000     | 4-5     | 4-5                |
| Fusion    | Fusion offers a heavy and chunky quality while the chenille yarns create an elegant, soft and full hand feel. The dessin is subtle and can be styled both as an interior basis or accent fabric.                                                                                                                                                                                                                                                          | 100% PES             | 85.000     | 4-5     | 5                  |