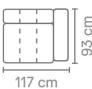

## (HXWXD) Milton module sofa

#### Material

Seats: nosag springs, comfort foam, upholstery. Back cushions: comfort foam.

77 x 117 x 93 cm **S52401AL** 

77 x 117 x 93 cm **S52401AR** 

77 x 93 x 93 cm

S52402

S52401ZA

77 x 150 x 93 cm **S52402AL** 