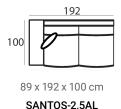

### Santos module sofa (HXWXD)

#### Sofa modules

The Santos module sofa has a contemporary and stylish design with a luxurious seat. Create your ultimate setup with the various modules Santos has to offer.

#### Material

Seats: cold foam, chopped foam, fiber padding, upholstery.

Back cushions: ballfiber and chopped foam mix, upholstery.

## combine to your wishes with the many different modules

See page 22 for all available fabrics.

Upholstered furniture is handmade using soft materials therefore measurements may vary up to +/- 5 cm.