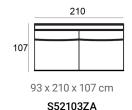

## (HXWXD) Pasha module sofa

#### Sofa modules

Pasha is a spacious, super comfortable sofa with wide arm rests and an armrest over the full length of the lounge module. As the modules are completely upholstered they can even be placed as stand alone.

#### Material

Seats: springs, cold foam, upholstery. Back cushions: ballfiber and chopped foam mix, upholstery.

S5210LCHR

S5210P107

41 x 104 x 45 cm **6524 BLACK** 

See page 22 for all available fabrics.