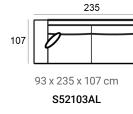

## (HXWXD) Pasha module sofa

#### Sofa modules

Pasha is a spacious, super comfortable sofa with wide arm rests and an armrest over the full length of the lounge module. As the modules are completely upholstered they can even be placed as stand alone.

#### Material

Seats: springs, cold foam, upholstery. Back cushions: ballfiber and chopped foam mix, upholstery.

S5210LCHR

S5210P107

41 x 104 x 45 cm **6524 BLACK** 

See page 22 for all available fabrics.