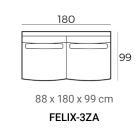

### Felix module sofa (HXWXD)

#### Sofa modules

Felix is one of our most comfortable sofas and is characterized by the round loungepart, wide armrests and lumbar cushions. It is available in modules so you can create a sofa to suit your wishes.

#### Material

Seats: springs, HR soft foam 35 kg/m3, HR extra soft foam 30kg/m3 fiber padding, upholstery. Back cushions: HR extra soft foam 23kg/m3, upholstery.

Deco cushion: ballfiber, feather and chopped foam mix, upholstery.