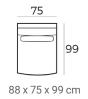

### Felix module sofa (HXWXD)

#### Sofa modules

Felix is one of our most comfortable sofas and is characterized by the round loungepart, wide armrests and lumbar cushions. It is available in modules so you can create a sofa to suit your wishes.

#### Material

Seats: springs, HR soft foam 35 kg/m3, HR extra soft foam 30kg/m3 fiber padding, upholstery. Back cushions: HR extra soft foam 23kg/m3, upholstery.

Deco cushion: ballfiber, feather and chopped foam mix, upholstery.

FELIX-1ZA

## combine to your wishes with the many different modules

See page 22 for all available fabrics.