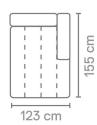

77 x 150 x 93 cm

S52402AR

77 x 123 x 93 cm

S52402ZA

77 x 114 x 93 cm \$5240C45

77 x 93 x 93 cm **S5240C0** 

77 x 123 x 155 cm **S5240LCHL** 

77 x 123 x 155 cm **S5240LCHR** 