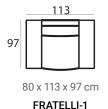

### Fratelli module sofa (HXWXD)

#### Sofa modules

The Fratelli sofas are characterized by a sleek, clean appearance. The sofa is available in modules, which creates the possibility to create various configurations to meet all your interior wishes.

#### Material

Seats: springs, HR soft foam, HR extra soft foam, fiber padding, upholstery.

Back cushions: HR soft foam, fiber padding, HR soft foam

FRATELLI-1,5ZA

FRATELLI-3AL