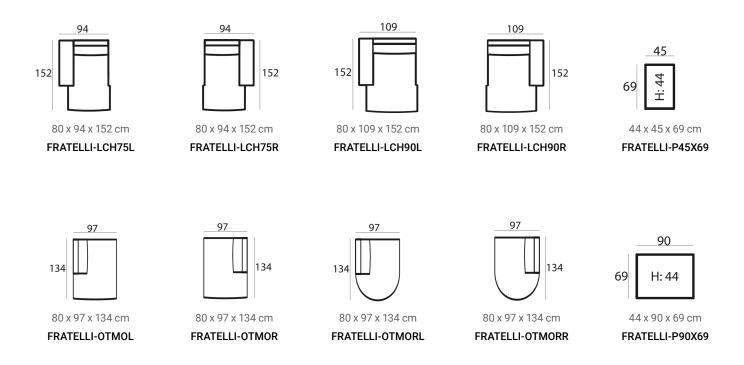

### Fratelli module sofa (HXWXD)

#### Sofa modules

The Fratelli sofas are characterized by a sleek, clean appearance. The sofa is available in modules, which creates the possibility to create various configurations to meet all your interior wishes.

#### Material

Seats: springs, HR soft foam, HR extra soft foam, fiber padding, upholstery.

Back cushions: HR soft foam, fiber padding, HR soft foam

FRATELLI-1,5ZA

FRATELLI-3AL

# combine to your wishes with the many different modules

See page 22 for all available fabrics.