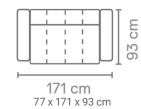

## (HXWXD) Milton module sofa

#### Material

Seats: nosag springs, comfort foam, upholstery. Back cushions: comfort foam.

77 x 117 x 93 cm **S52401AL** 

77 x 117 x 93 cm **S52401AR** 

77 x 93 x 93 cm

S52402

S52401ZA

77 x 150 x 93 cm **S52402AL** 

77 x 150 x 93 cm

S52402AR

77 x 123 x 93 cm

S52402ZA

77 x 114 x 93 cm \$5240C45

77 x 93 x 93 cm **S5240C0** 

77 x 123 x 155 cm **S5240LCHL** 

77 x 123 x 155 cm **S5240LCHR** 