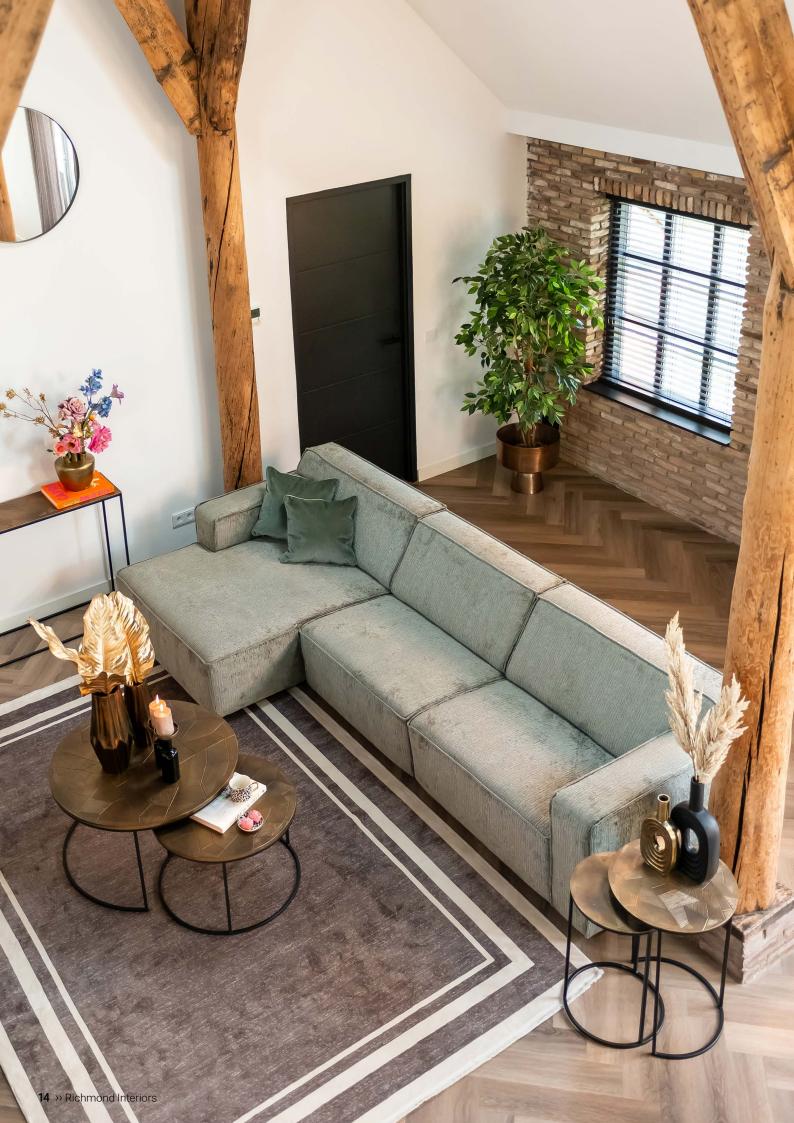

## (HXWXD) Devon module sofa

#### Sofa modules

Devon is a stylish sofa without loose cushions making it relatively maintenance free. By choosing the right modules you can create the sofa to your liking. The modules are completely upholstered so they can even be placed as stand alone.