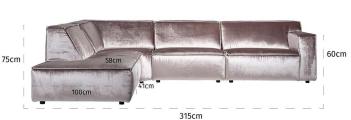

ge 22 for all available fabrics.











## (HXWXD) Devon module sofa

#### Sofa modules

Devon is a stylish sofa without loose cushions making it relatively maintenance free. By choosing the right modules you can create the sofa to your liking. The modules are completely upholstered so they can even be placed as stand alone.

#### Maintenance

Keep the sofa away from direct sunlight. Plump up the cushion or pillow on a regular basis. Remove stains by dabbing, not rubbing. Note: normal use of the sofa makes the fabric more loose and the seats softer.

#### Material

Seats: cold foam, soft cold foam, fiber padding, upholstery.

Back cushions: cold foam, fiber padding, upholstery.

















DEVON-2AL















**DEVON-OTMOR** 

69 H: 44

44 x 69 x 101 cm **DEVON-P69X101** 





### Santos module sofa (HXWXD)

#### Sofa modules

The Santos module sofa has a contemporary and stylish design with a luxurious seat. Create your ultimate setup with the various modules Santos has to offer.

#### Maintenance

Keep the sofa away from direct sunlight. Plump up the cushion or pillow on a regular basis. Remove stains by dabbing, not rubbing. Note: normal use of the sofa makes the fabric more loose and the seats softer.

#### Material

Seats: cold foam, chopped foam, fiber padding, upholstery.

Back cushions: ballfiber and chopped foam mix, upholstery.





























## combine to your wishes with the many different modules

See page 22 for all available fabrics.



Upholstered furniture is handmade using soft materials therefore measurements may vary up to +/-