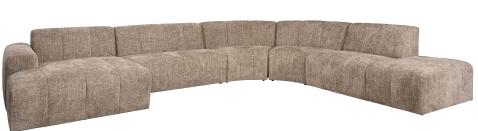

## Burton module sofa (HXWXD)

#### Sofa modules

Burton is a very comfortable sofa which is characterized by the round corner and the comfy cushions. It is available in modules so you can create a sofa to suit your wishes.