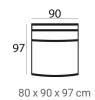

### Fratelli module sofa (HXWXD)

#### Sofa modules

The Fratelli sofas are characterized by a sleek, clean appearance. The sofa is available in modules, which creates the possibility to create various configurations to meet all your interior wishes.

#### Material

Seats: springs, HR soft foam, HR extra soft foam, fiber padding, upholstery.

Back cushions: HR soft foam, fiber padding, HR soft foam

FRATELLI-1,5ZA

FRATELLI-3AL