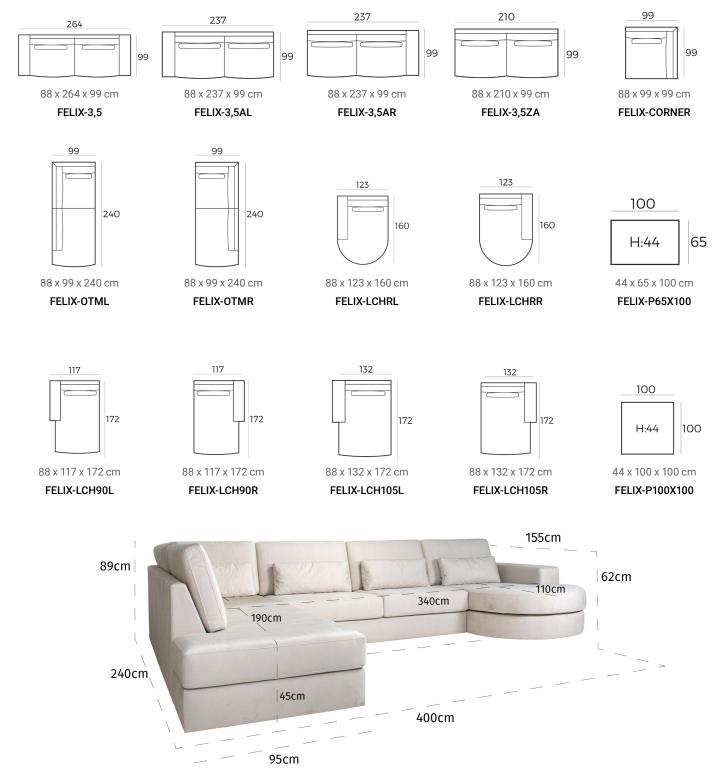

### Felix module sofa (HXWXD)

#### Sofa modules

Felix is one of our most comfortable sofas and is characterized by the round loungepart, wide armrests and lumbar cushions. It is available in modules so you can create a sofa to suit your wishes.

#### Material

Seats: springs, HR soft foam 35 kg/m3, HR extra soft foam 30kg/m3 fiber padding, upholstery. Back cushions: HR extra soft foam 23kg/m3, upholstery.

Deco cushion: ballfiber, feather and chopped foam mix, upholstery.

FELIX-1ZA

## combine to your wishes with the many different modules

See page 22 for all available fabrics.