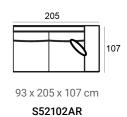

## (HXWXD) Pasha module sofa

#### Sofa modules

Pasha is a spacious, super comfortable sofa with wide arm rests and an armrest over the full length of the lounge module. As the modules are completely upholstered they can even be placed as stand alone.

#### Material

Seats: springs, cold foam, upholstery. Back cushions: ballfiber and chopped foam mix, upholstery.

S5210LCHR

S5210P107

41 x 104 x 45 cm **6524 BLACK** 

See page 22 for all available fabrics.