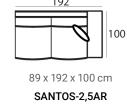

### Santos module sofa (HXWXD)

#### Sofa modules

The Santos module sofa has a contemporary and stylish design with a luxurious seat. Create your ultimate setup with the various modules Santos has to offer.

#### Material

Seats: cold foam, chopped foam, fiber padding, upholstery.

Back cushions: ballfiber and chopped foam mix, upholstery.

## combine to your wishes with the many different modules

See page 22 for all available fabrics.

Upholstered furniture is handmade using soft materials therefore measurements may vary up to +/- 5 cm.