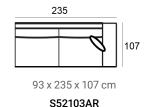

## (HXWXD) Pasha module sofa

#### Sofa modules

Pasha is a spacious, super comfortable sofa with wide arm rests and an armrest over the full length of the lounge module. As the modules are completely upholstered they can even be placed as stand alone.

#### Material

Seats: springs, cold foam, upholstery. Back cushions: ballfiber and chopped foam mix, upholstery.

S5210LCHR

S5210P107

41 x 104 x 45 cm **6524 BLACK** 

See page 22 for all available fabrics.