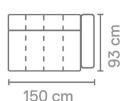

## Lund module sofa (HXWXD)

#### Material

Seats: nosag springs, fiberfill, comfort foam. Back cushions: Foam flakes.

S52302AL

80 x 150 x 106 cm S52302AR

80 x 180 x 106 cm S52302,5AL

80 x 180 x 106 cm S52302,5AR

S52303AL

S52303AR

S5230LCHAL

80 x 150 x 170 cm S5230LCHAR

80 x 110 x 110 cm S5230CORNER

S52300TML

S52300TMR

42 x 106 x 66 cm

See page 22 for all available fabrics.