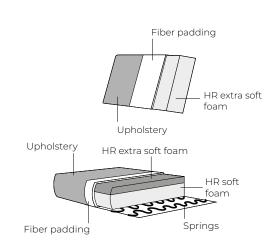

#### Material

Seats: springs, HR soft foam 35 kg/m3, HR extra soft foam 30kg/m3 fiber padding, upholstery. Back cushions: HR extra soft foam 23kg/m3, upholstery.

Deco cushion: ballfiber, feather and chopped foam mix, upholstery.