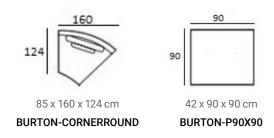

## Burton module sofa (HXWXD)

#### Sofa modules

Burton is a very comfortable sofa which is characterized by the round corner and the comfy cushions. It is available in modules so you can create a sofa to suit your wishes.

#### Material

Seats: springs, soft foam, feather and chopped foam mix, upholstery.

Back cushions: feather and chopped foam mix, upholstery.

See page 22 for all available fabrics.