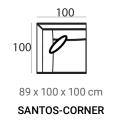

### Santos module sofa (HXWXD)

#### Sofa modules

The Santos module sofa has a contemporary and stylish design with a luxurious seat. Create your ultimate setup with the various modules Santos has to offer.

#### Material

Seats: cold foam, chopped foam, fiber padding, upholstery.

Back cushions: ballfiber and chopped foam mix, upholstery.