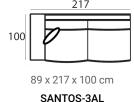

### Santos module sofa (HXWXD)

#### Sofa modules

The Santos module sofa has a contemporary and stylish design with a luxurious seat. Create your ultimate setup with the various modules Santos has to offer.

#### Material

Seats: cold foam, chopped foam, fiber padding, upholstery.

Back cushions: ballfiber and chopped foam mix, upholstery.