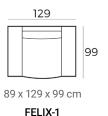

### Felix module sofa (HXWXD)

#### Sofa modules

Felix is one of our most comfortable sofas and is characterized by the round loungepart, wide armrests and lumbar cushions. It is available in modules so you can create a sofa to suit your wishes.

FELIX-1ZA