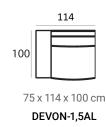

## (HXWXD) Devon module sofa

#### Sofa modules

Devon is a stylish sofa without loose cushions making it relatively maintenance free. By choosing the right modules you can create the sofa to your liking. The modules are completely upholstered so they can even be placed as stand alone.

#### Material

Seats: cold foam, soft cold foam, fiber padding, upholstery.

Back cushions: cold foam, fiber padding, upholstery.

DEVON-2AL

**DEVON-OTMOR** 

69 H: 44

44 x 69 x 101 cm **DEVON-P69X101** 