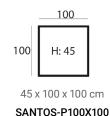

### Santos module sofa (HXWXD)

#### Sofa modules

The Santos module sofa has a contemporary and stylish design with a luxurious seat. Create your ultimate setup with the various modules Santos has to offer.

#### Material

Seats: cold foam, chopped foam, fiber padding, upholstery.

Back cushions: ballfiber and chopped foam mix, upholstery.