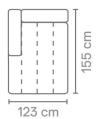

77 x 150 x 93 cm

S52402AR

77 x 123 x 93 cm

S52402ZA

77 x 114 x 93 cm \$5240C45

77 x 93 x 93 cm **S5240C0** 

77 x 123 x 155 cm **S5240LCHL** 

77 x 123 x 155 cm **S5240LCHR** 