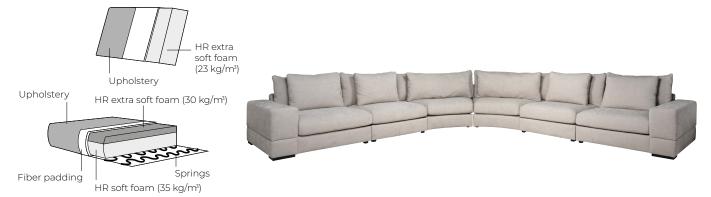

#### Material

Seats: springs, HR soft foam 35 kg/m3, HR extra soft foam 30kg/m3 fiber padding, upholstery. Back cushions: HR extra soft foam 23kg/m3, upholstery.

Deco cushion: ballfiber, feather and chopped foam mix, upholstery.

#### Material

Seats: springs, soft foam, feather and chopped foam mix, upholstery.

Back cushions: feather and chopped foam mix, upholstery.

See page 22 for all available fabrics.