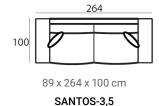

### Santos module sofa (HXWXD)

#### Sofa modules

The Santos module sofa has a contemporary and stylish design with a luxurious seat. Create your ultimate setup with the various modules Santos has to offer.

#### Material

Seats: cold foam, chopped foam, fiber padding, upholstery.

Back cushions: ballfiber and chopped foam mix, upholstery.