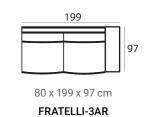

### Fratelli module sofa (HXWXD)

#### Sofa modules

The Fratelli sofas are characterized by a sleek, clean appearance. The sofa is available in modules, which creates the possibility to create various configurations to meet all your interior wishes.

#### Material

Seats: springs, HR soft foam, HR extra soft foam, fiber padding, upholstery.

Back cushions: HR soft foam, fiber padding, HR soft foam

FRATELLI-1,5ZA

FRATELLI-3AL