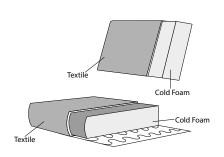

#### Material

Seats: nosag springs, fiberfill, comfort foam. Back cushions: Foam flakes.

S52302AL

80 x 150 x 106 cm S52302AR

80 x 180 x 106 cm S52302,5AL

80 x 180 x 106 cm S52302,5AR

S52303AL

S52303AR

#### Material

Seats: nosag springs, comfort foam, upholstery. Back cushions: comfort foam.

77 x 117 x 93 cm **S52401AL** 

77 x 117 x 93 cm **S52401AR** 

77 x 93 x 93 cm

S52402

S52401ZA

77 x 150 x 93 cm **S52402AL** 

#### Material

Seats: springs, soft foam, feather and chopped foam mix, upholstery.

Back cushions: feather and chopped foam mix, upholstery.

See page 22 for all available fabrics.

#### Material

Seats: springs, cold foam, upholstery. Back cushions: ballfiber and chopped foam mix, upholstery.

S5210LCHR

S5210P107

41 x 104 x 45 cm **6524 BLACK** 

See page 22 for all available fabrics.

#### Material

Seats: springs, HR soft foam 35 kg/m3, HR extra soft foam 30kg/m3 fiber padding, upholstery. Back cushions: HR extra soft foam 23kg/m3, upholstery.

Deco cushion: ballfiber, feather and chopped foam mix, upholstery.

#### Material

Seats: cold foam, soft cold foam, fiber padding, upholstery.

Back cushions: cold foam, fiber padding, upholstery.

DEVON-2AL

**DEVON-OTMOR** 

69 H: 44

44 x 69 x 101 cm **DEVON-P69X101** 

#### Material

Seats: cold foam, chopped foam, fiber padding, upholstery.

Back cushions: ballfiber and chopped foam mix, upholstery.

#### Material

Seats: springs, HR soft foam, HR extra soft foam, fiber padding, upholstery.

Back cushions: HR soft foam, fiber padding, HR soft foam

FRATELLI-1,5ZA

FRATELLI-3AL