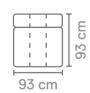

## (HXWXD) Milton module sofa

#### Material

Seats: nosag springs, comfort foam, upholstery. Back cushions: comfort foam.

77 x 117 x 93 cm **S52401AL** 

77 x 117 x 93 cm **S52401AR** 

77 x 93 x 93 cm

S52402

S52401ZA

77 x 150 x 93 cm **S52402AL** 