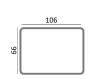

S5230LCHAL

80 x 150 x 170 cm S5230LCHAR

80 x 110 x 110 cm S5230CORNER

S52300TML

S52300TMR

42 x 106 x 66 cm

See page 22 for all available fabrics.