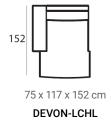

## (HXWXD) Devon module sofa

#### Sofa modules

Devon is a stylish sofa without loose cushions making it relatively maintenance free. By choosing the right modules you can create the sofa to your liking. The modules are completely upholstered so they can even be placed as stand alone.

#### Material

Seats: cold foam, soft cold foam, fiber padding, upholstery.

Back cushions: cold foam, fiber padding, upholstery.

DEVON-2AL

**DEVON-OTMOR** 

69 H: 44

44 x 69 x 101 cm **DEVON-P69X101** 