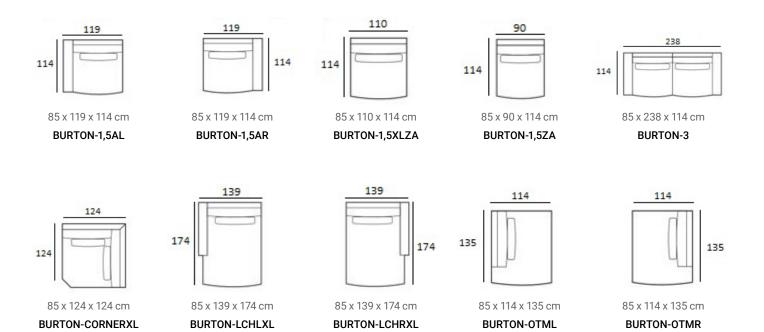

## Burton module sofa (HXWXD)

#### Sofa modules

Burton is a very comfortable sofa which is characterized by the round corner and the comfy cushions. It is available in modules so you can create a sofa to suit your wishes.

#### Material

Seats: springs, soft foam, feather and chopped foam mix, upholstery.

Back cushions: feather and chopped foam mix, upholstery.

See page 22 for all available fabrics.