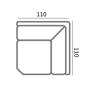

## Lund module sofa (HXWXD)

S5230LCHAL

80 x 150 x 170 cm S5230LCHAR

80 x 110 x 110 cm S5230CORNER

S52300TML

S52300TMR

42 x 106 x 66 cm

See page 22 for all available fabrics.